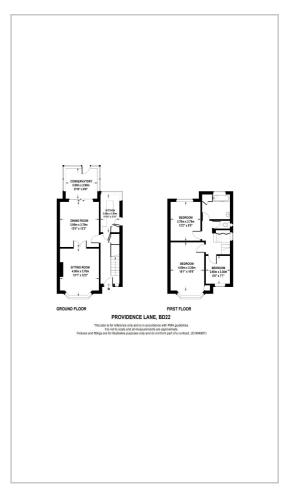

# HUNTERS®

HERE TO GET you THERE



## **Providence Lane**

Oakworth, Keighley, BD22 7QR

£850 Per Month









\*NEWLY DECORATED \*NEW CARPETS \*SPACIOUS LIVING ROOM \*DINING ROOM \*CONSERVATORY \*THREE BEDROOMS \* FRONT & REAR GARDENS \*PATIO AREA \*DRIVEWAY \*DEPOSIT ALTERNATIVE AVAILABLE \*EPC RATING D



**Entrance Hallway** 

Lounge

**Dining Room** 

Conservatory

Kitchen

First Floor Landing

Bedroom 1

Bedroom 2

Bedroom 3

**Bathroom** 

Separate W/C

Externally

Well presented front and rear gardens with side parking for several cars.

#### Area Map



#### Floor Plans



### **Energy Efficiency Graph**



These particulars are intended to give a fair and reliable description of the property but no responsibility for any inaccuracy or error can be accepted and do not constitute an offer or contract. We have not tested any services or appliances (including central heating if fitted) referred to in these particulars and the purchasers are advised to satisfy themselves as to the working order and condition. If a property is unoccupied at any time there may be reconnection charges for any switched off/disconnected or drained services or appliances - All measurements are approximate.

THINKING OF SELLING? If you are thinking of selling your home or just curious to discover the value of your property, Hunters would be pleased to provide free, no obligation sale